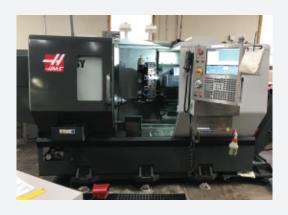

**HAAS SL 20 CNC Lathe:** HAAS SL 20 is CNC lathe with 20 HP and spindle speed up to 4,000 RPM. Working length is 16".

**HAAS ST20 CNC Lathe:** HAAS ST 20 is CNC lathe with 20 HP and spindle speed up to 4,000 RPM with live tooling.