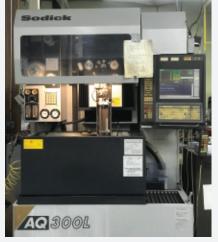

**HAAS VF-OE CNC Mill:** HAAS VF OE is a 20 HP CNC mill with spindle speed up to 7,500 RPM and equipped with 4th Axis drive.

**Sodick AQ 300L Wire EDM:** Sodick AQ 300 L wire EDM can EDM through any metals that conduct electricity. Wire EDM is ideal for machining difficult-to-cut carbide and heat-treated workpieces. It has a table size of 23.6" x 15.7" and maximum work height is 8".