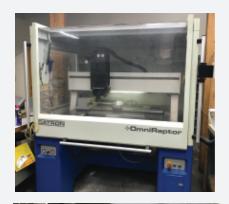

## **Equipment Available**

**Datron M8 High Speed CNC Milling:** Datron M8 High Speed Mill is ideal for Ultra-fast metal removal, small hole drilling and engraving for nonferrous material. Spindle speed up to 60,000 rpm.