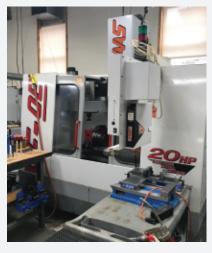

**HAAS VF-OE CNC Mill:** HAAS VF OE is a 20 HP CNC mill with spindle speed up to 7,500 RPM and equipped with 4th Axis drive.

**Sodick AQ 300L Wire EDM:** Sodick AQ 300 L wire EDM can EDM through any metals that conduct electricity. Wire EDM is ideal for machining difficult-to-cut carbide and heat-treated workpieces. It has a table size of 23.6" x 15.7" and maximum work height is 8".